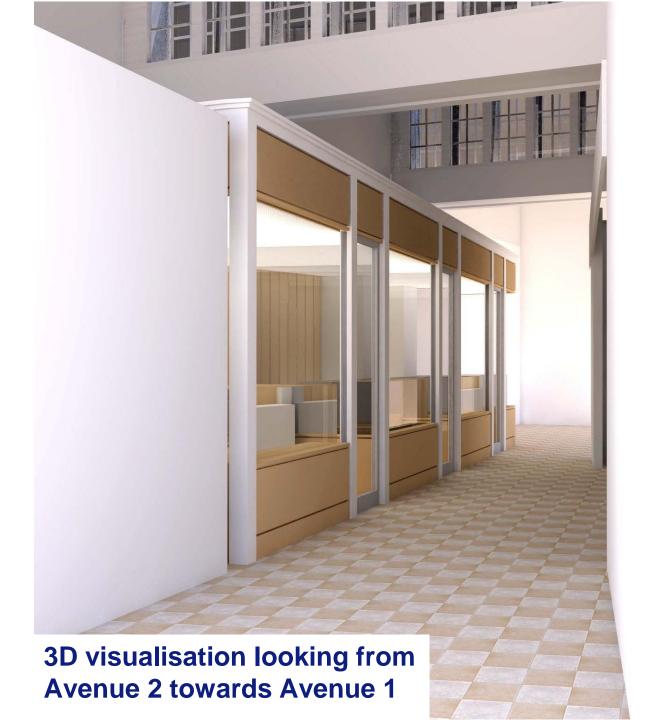

# View from Avenue 2 looking towards Avenue 1

 $\overline{\phantom{a}}$ 

# View from Avenue 2 looking towards Avenue 1

78