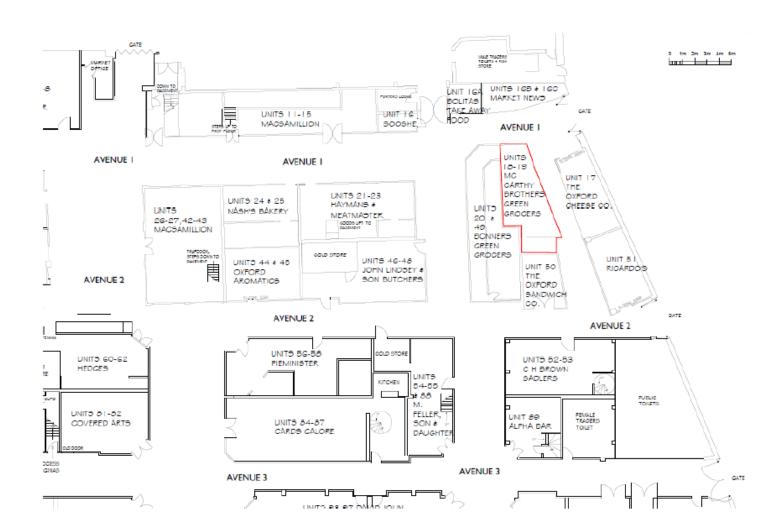

17/03182/CT3 & 17/03182/LBC

**18-19 Covered Market** 



### Site plan



## **View from Avenue 1 Market Street entrance**



#### **View from Avenue 1 looking towards Avenue 2**



# View from Avenue 2 looking towards Avenue 1



 $\overline{\phantom{a}}$ 

# View from Avenue 2 looking towards Avenue 1



78

## View from Avenue 1 Market Street entrance



### **Existing plans and elevations**





Signage hung from structure above

2.0 Side elevation

Scale 1:25@A1 1:50@A3





3.0 Elevation

Scale 1:25@A1 1:50@A3

80

Scale 1:25@A1 1:50@A3

### **Proposed plans and elevations**



 $\tilde{\infty}$ 

→ 1.0 Plan

Scale 1:25@A1 1:50@A3





#### 2.0 Side elevation

Scale 1:25@A1 1:50@A3



4.0 Elevation

Scale 1:25@A1 1:50@A3

#### **Internal elevations**



#### 1.0 Internal Elevation

Scale 1:25@A1 1:50@A3