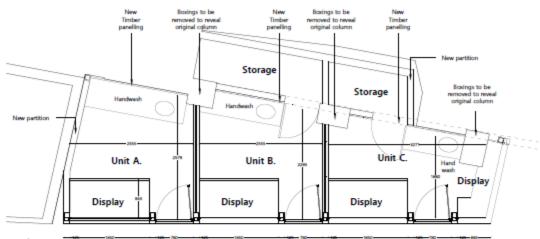

#### **Internal elevations**

#### 1.0 Internal Elevation

Scale 1:25@A1 1:50@A3