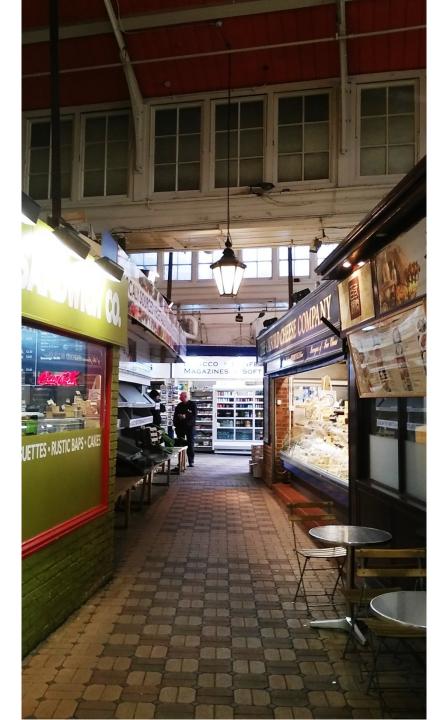

# View from Avenue 2 looking towards Avenue 1

 $\overline{\phantom{a}}$ 

# View from Avenue 2 looking towards Avenue 1

78