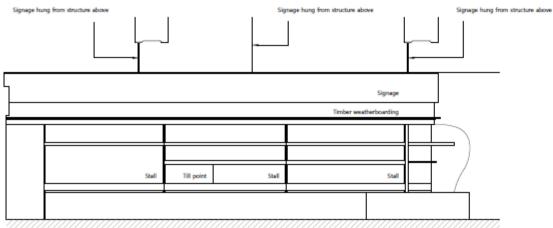

### **Existing plans and elevations**

Signage hung from structure above

2.0 Side elevation

Scale 1:25@A1 1:50@A3

3.0 Elevation

Scale 1:25@A1 1:50@A3

80

Scale 1:25@A1 1:50@A3

#### 2.0 Side elevation

Scale 1:25@A1 1:50@A3

4.0 Elevation

Scale 1:25@A1 1:50@A3