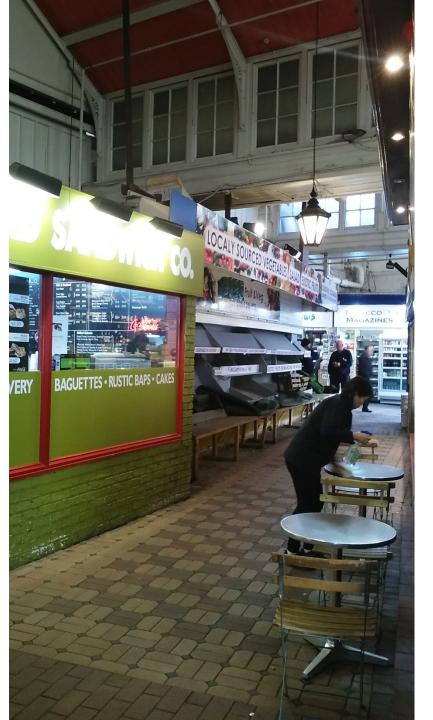

# View from Avenue 2 looking towards Avenue 1

 $\overline{\phantom{a}}$ 

# View from Avenue 2 looking towards Avenue 1

78