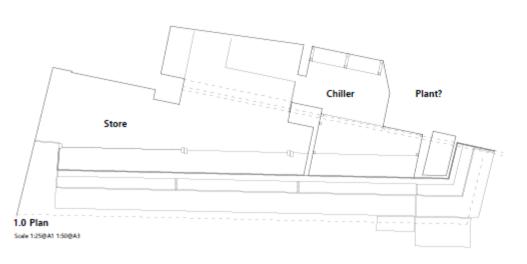

### **Existing plans and elevations**

Signage hung from structure above

2.0 Side elevation

Scale 1:25@A1 1:50@A3

3.0 Elevation

Scale 1:25@A1 1:50@A3

80

Scale 1:25@A1 1:50@A3